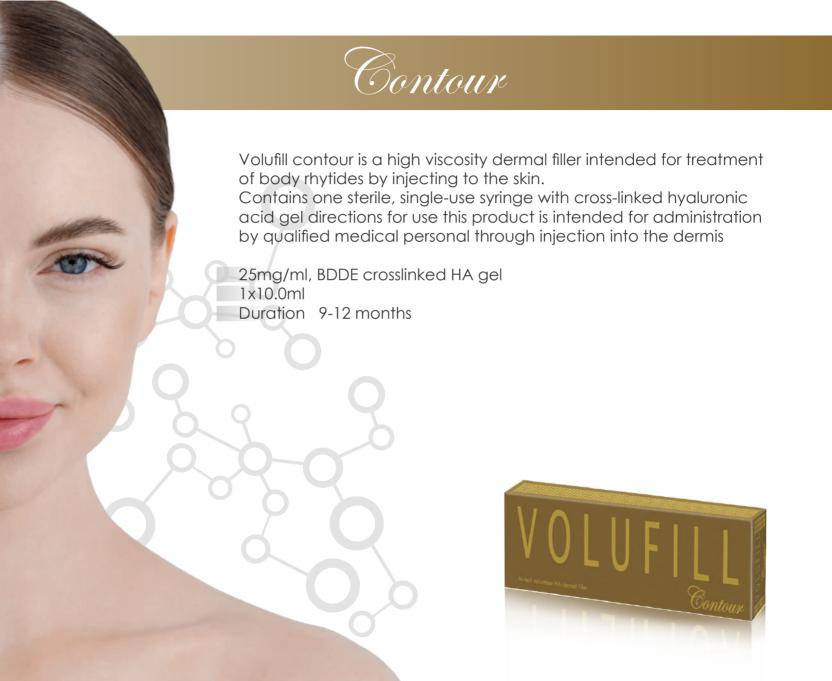

- 25mg/ml, BDDE crosslinked HA gel, high viscosity
- 2x2.0ml
- 27G 13mm needle
- Injection Depth Mid-Deep Dermis
- Duration 9-12 months