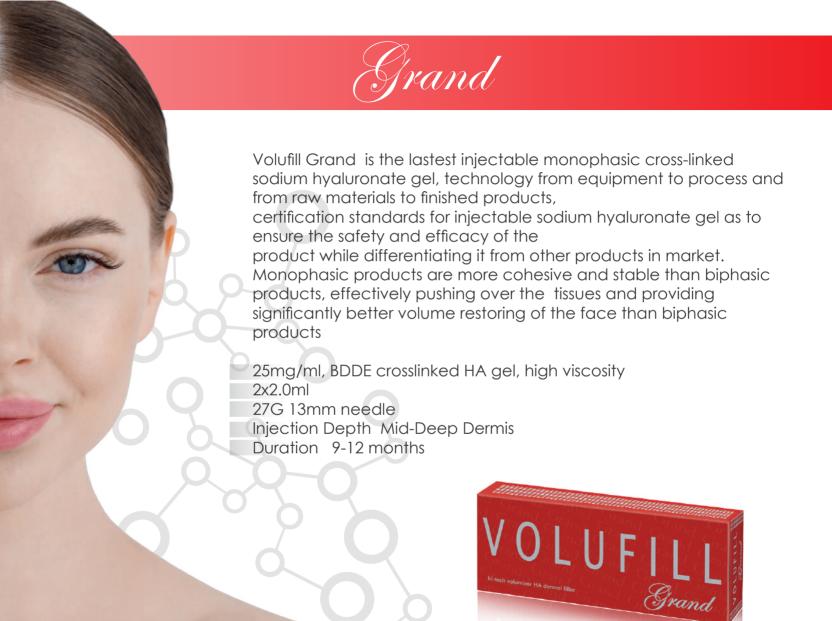

Volufill Firm has higher viscosity and has longer effects. It's used for very deep lines such as nasolabial folds and oral commissures and nose bridges.

Volufill Firm and Grand are a high viscosity, biodegradable, non animal-based, clear HA gel using Fillaoxane's patented crosslinking process. This process creats a thicker, longer lasting gel that improves the ability to treat deep and more pronounced lines and wrinkles such as nasolabial folds and oral commissures.

- 25mg/ml, BDDE crosslinked HA gel, high viscosity
- 2x2.0ml
- 27G 13mm needle
- Injection Depth Mid-Deep Dermis
- Duration 9-12 months